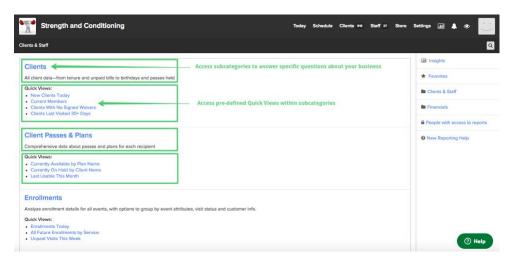

Next, select either Clients & Staff or Financials to access the subcategories and refine your view.

2. There are subcategories within each reporting category. Click on the headings to access the data of each subcategory, (For example, *Clients, Client Passes & Plans, Enrollments, etc.*) Check out our Help Center for more information regarding these <u>subcategories</u>.

*Quick Views* are also available within each subcategory. These are pre-built reports where the filters, ordering, and grouping are already defined. They are good examples of how to structure a report and aim to answer our most frequently asked reporting questions.