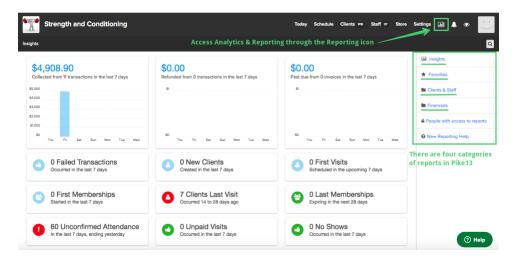

1. First, navigate to the reporting categories available in Pike13. At the top of any Pike13 page, select **Analytics & Reporting** found in the upper right of the navigation banner.

The initial view of reporting can be the **Insights dashboard** (see this Professional feature <u>here</u>), which provides a quick and easy overview of your key performance indicators. Green highlights areas of strength within your business while red highlights areas that require immediate attention. Blue indicates a neutral status in the data. Click on a tile to drill down to the detail view.